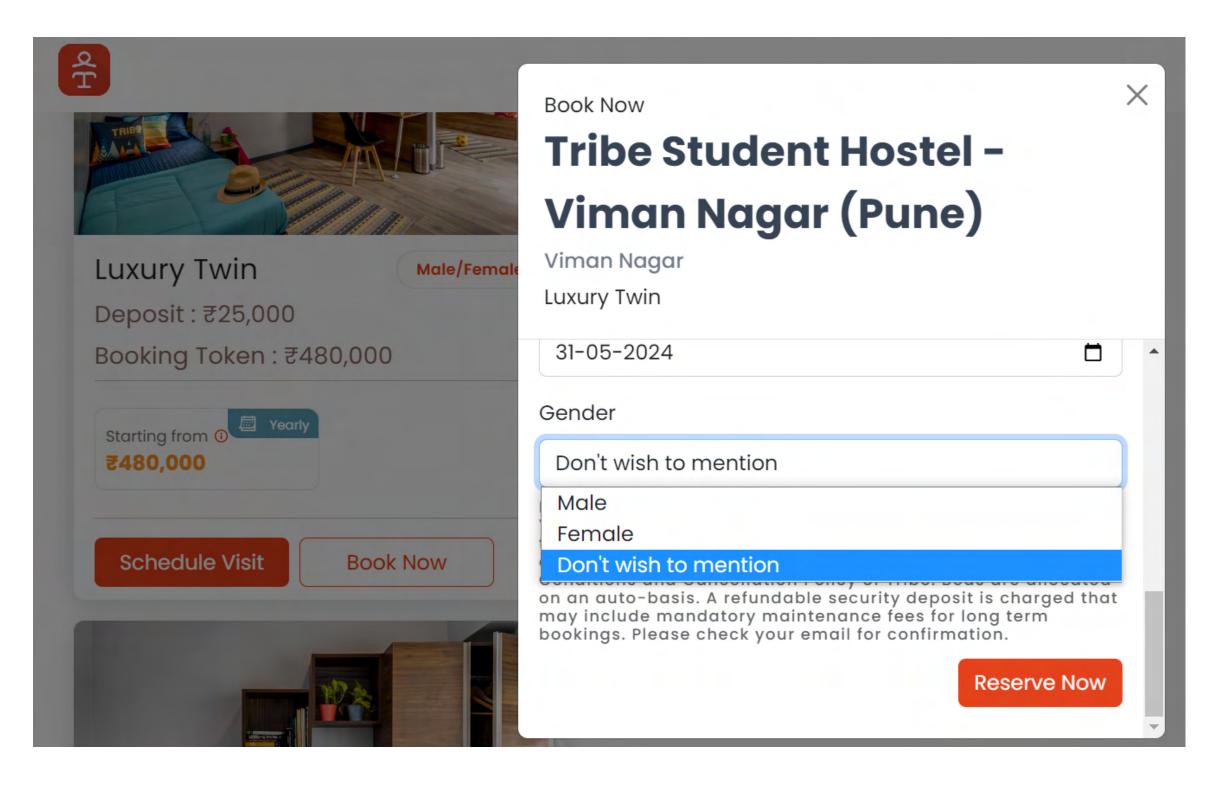

## Auto allocation of beds

With TheHouseMonk auto-allocation feature in place gender.

This enabled the team to effectively screen potential tenants based on their gender and allocate them to appropriate rooms resulting streamlined and expedited booking process, benefiting both Tribe and the students.

Furthermore, the auto-allocate feature optimized the utilization of available rooms, ensuring efficient occupancy management. By accurately assigning students to suitable rooms, Tribe maximized its accommodation capacity and minimized any potential mismatches or conflicts in roommate preferences.

#### With TheHouseMonk auto-allocation feature in place, Tribe could auto allocate beds to students based on the

## **Addition of academic calendar**

We integrated essential features like academic calendars and gender-based room allocation. Students could now align their bookings with academic schedules, improving stay planning.