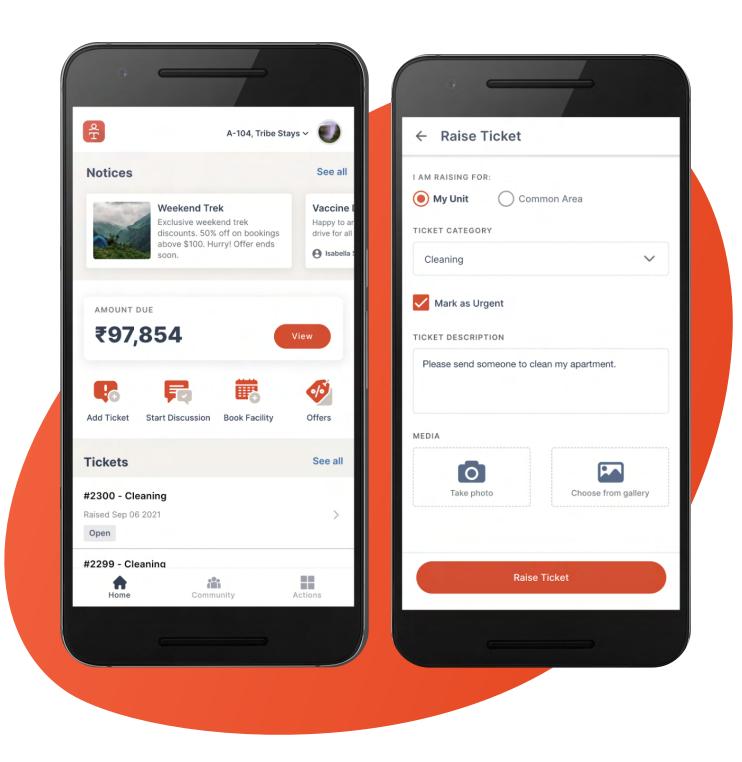

#### **Student App**

# The **Conclusion**

TheHouseMonk not only helped Tribe offer a memorable experience to students with a dedicated Student app to host discussions, make payments and stay up-to-date with important notices, but also helped the staff members to simplify the booking process, save time with automation and improve efficiency.