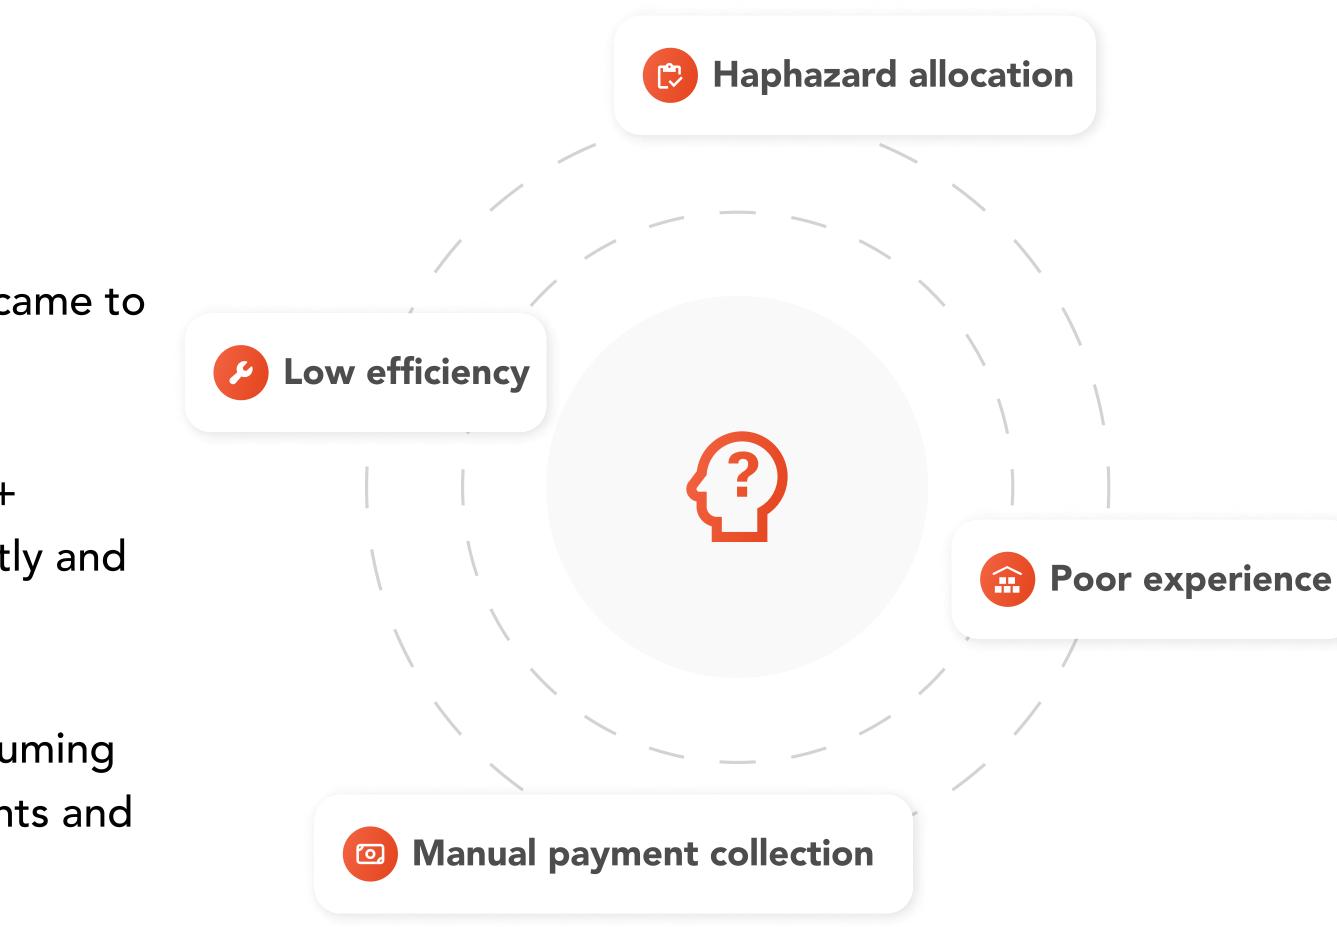

# The Challenge

Manual room allocation

Tribe Stays encountered siginificant challenges when it came to managing their room allocation process.

As a leading accommodation provider catering to 1500+ students, Tribe faced considerable difficulties in efficiently and promptly allocating rooms.

Their manual allocation process proved to be time-consuming and susceptible to errors, resulting in dissatisfied students and the potential loss of business for the company.

## Managing and tracking payments

The student housing operator also faced difficulties in managing their payments. Their previous system had limited functionality and was prone to errors.

They had to manually handle each payment, resulting in delays and inconvenience. The lack of automation made it challenging to keep track of payment history, leading to potential discrepancies and confusion in financial records. This not only hindered the efficiency of their operations but also made it difficult for the key stakeholders to obtain accurate financial insights and projections.